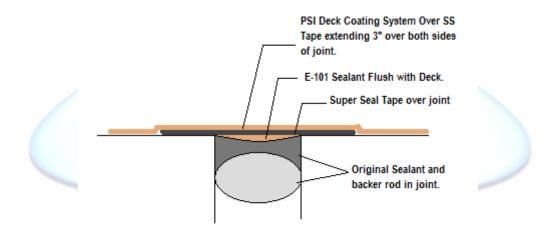

## Super Seal Tape and Coating Joint Repair

The above detail offers Super Seal Tape and PSI Deck Coating as an easy and economical method of repairing expansion joints that will be coated. The concave existing sealant is used as a base for the new system. The installed expansion joint is flushed out with E-101to prevent any uneven wear spots. Super Seal Tape is placed over the joint and 3" beyond the joint on both sides of the joint. The Super Seal Tape should be firmly pressed into place on a clean substrate. The PSI deck coating system is then installed over the Super Seal Tape extending a minimum of 3" beyond the sides of the tape on both sides of the tape.