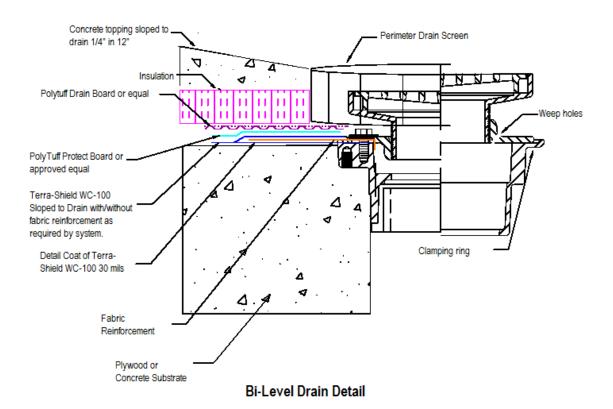

## 10/2/2006

This detail is provided as a typical detail for the Terra-Shield WC-100 or Terra-Shield BG-100 where a concrete topping slab is poured over plywood or a mud/working concrete slab. All industry standards apply to the requirements for both the concrete and plywood thicknesses. This detail is a supplement to the PolyTuff Product Data Sheet.