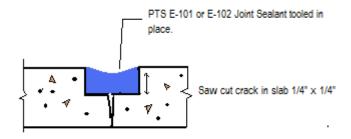

Detail #2 Horizontal Joint with Joint Filler in Concrete Configuration.

breaker tape

Detail #3 1/16" Crack in Slab Opened by Saw Cut to 1/4" x 1/4" and Sealed.

These details are intended to provide common proper joint sealant configurations for waterproofing purposes. They are not intended to resolve under designed joints and all waterproofing joint sealant applications. The product data sheets in the product data sheet section of the Poly-Tuff Binder or at www.polytuffus.com. Fell free to consult the related data sheet or call 866.977.8833 for further information.