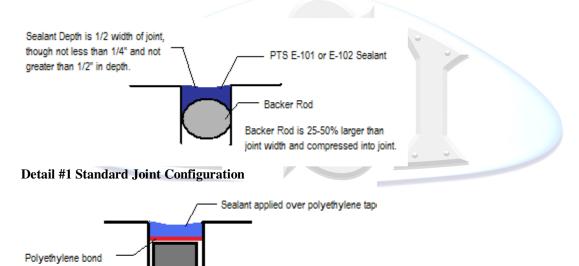

## **SEALANT JOINT CONFIGURATION**

The following detail supplies the correct sealant joint configuration for the installation of Polytuff PTS E-101 and E-102 Joint Sealants.

Asphalt or Plastic Joint Filler

Detail #2 Horizontal Joint with Joint Filler in Concrete Configuration.

breaker tape

Detail #3 1/16" Crack in Slab Opened by Saw Cut to 1/4" x 1/4" and Sealed.

These details are intended to provide common proper joint sealant configurations for waterproofing purposes. They are not intended to resolve under designed joints and all waterproofing joint sealant applications. The product data sheets in the product data sheet section of the Poly-Tuff Binder or at www.polytuffus.com. Fell free to consult the related data sheet or call 866.977.8833 for further information.