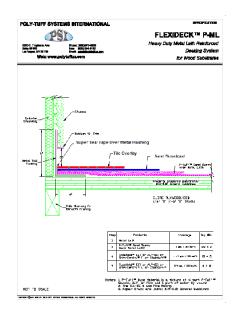

The PolyTuff Flexideck P-ML Deck System, when correctly installed is an acceptable surface for the placement of outdoor floor tile and slate. When the Flexideck P-ML System is to be used as a substrate for outdoor floor and tile no PolyTuff top coat should be applied to the sand broadcast over the P-Tuff Classic. The setting bed for the tile or slate may be placed over the Flexideck P-ML System after the excess sand is thoroughly removed from the deck and a minimum of 90% coverage of sand remains on the surface of the P-Tuff Classic.